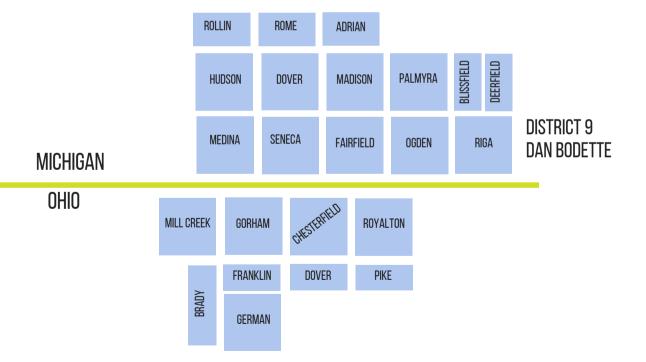

# SOUTHEAST DISTRICT

Only this form will be accepted and use of back side is not permitted.

### **Required Original Signatures Petition**

(print as many blank pages, of this form, as needed for petition signatures)

Verifiable signatures are required from at least 30 Midwest Energy & Communications electric customers living within or who have designated a voting residence within the Board district from which a candidate is seeking election.