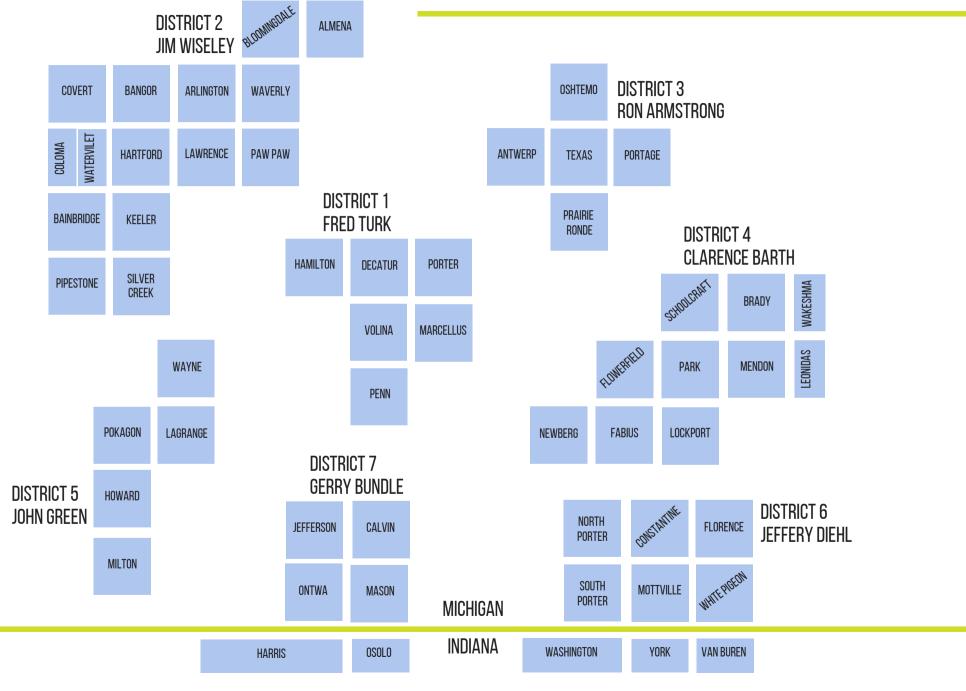

# SOUTHWEST DISTRICT

### **Required Original Signatures Petition**

(print as many blank pages, of this form, as needed for petition signatures)

Verifiable signatures are required from at least 30 Midwest Energy & Communications electric customers living within or who have designated a voting residence within the Board district from which a candidate is seeking election.